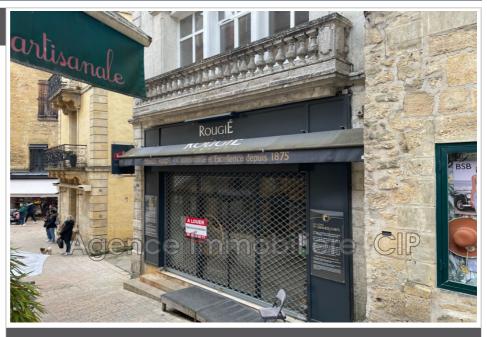

## Boutique 159 Sarlat-la-Canéda

Exceptional Opportunity: Commercial premises of 150 m<sup>2</sup> in the Heart of Sarlat Looking for the ideal location to grow your business in a unique historic setting? Do not search anymore! We offer you exceptional commercial premises, located in the heart of the historic city center of Sarlat. Characteristics of the premises: Generous surface area of 150 m<sup>2</sup>, providing ample space to develop your business. Spacious main part of more than 100 m², offering optimal layout flexibility to meet your professional needs. Double reserve for practical and functional storage space. Sanitary facilities available for the comfort of your customers and your team. An impressive showcase of more than 5 linear meters, offering exceptional visibility to attract passers-by and potential customers. Availability and Conditions: Available from the beginning of June, you can start making your projects a reality quickly. Attractive rent of €1,800 including tax per month, offering excellent value for money for such a privileged location. Type 3/6/9 commercial lease, ensuring contractual stability for your activity. (Except catering) Location: Located in the heart of Sarlat, this premises benefits from a strategic location in a lively and tourist district. Enjoy a constant flow of visitors and