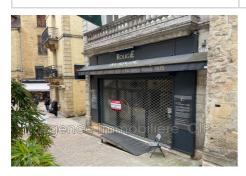

## Boutique 159 Sarlat-la-Canéda

Exceptional Opportunity: Commercial premises of 150 m<sup>2</sup> in the Heart of Sarlat Looking for the ideal location to grow your business in a unique historic setting? Do not search anymore! We offer you exceptional commercial premises, located in the heart of the historic city center of Sarlat. Characteristics of the premises: Generous surface area of 150 m<sup>2</sup>, providing ample space to develop your business. Spacious main part of more than 100 m², offering optimal layout flexibility to meet your professional needs. Double reserve for practical and functional storage space. Sanitary facilities available for the comfort of your customers and your team. An impressive showcase of more than 5 linear meters, offering exceptional visibility to attract passers-by and potential customers. Availability and Conditions: Available from the beginning of June, you can start making your projects a reality quickly. Attractive rent of €1,800 including tax per month, offering excellent value for money for such a privileged location. Type 3/6/9 commercial lease, ensuring contractual stability for your activity. (Except catering) Location: Located in the heart of Sarlat, this premises benefits from a strategic location in a lively and tourist district. Enjoy a constant flow of visitors and