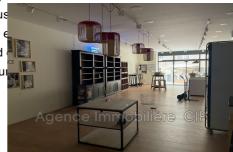

## Boutique 159 Sarlat-la-Canéda

Exceptional Opportunity: Commercial premises of 150 m<sup>2</sup> in the Heart of Sarlat Looking for the ideal location to grow your business in a unique historic setting? Do not search anymore! We offer you exceptional commercial premises, located in the heart of the historic city center of Sarlat. Characteristics of the premises: Generous surface area of 150 m<sup>2</sup>, providing ample space to develop your business. Spacious main part of more than 100 m², offering optimal layout flexibility to meet your professional needs. Double reserve for practical and functional storage space. Sanitary facilities available for the comfort of your customers and your team. An impressive showcase of more than 5 linear meters, offering exceptional visibility to attract passers-by and potential customers. Availability and Conditions: Available from the beginning of June, you can start making your projects a reality quickly. Attractive rent of €1,800 including tax per month, offering excellent value for money for such a privileged location. Type 3/6/9 commercial lease, ensuring contractual stability for your activity. (Except catering) Location: Located in the heart of Sarlat, this premises benefits from a strategic location in a lively and tourist district. Enjoy a constant flow of visitors and