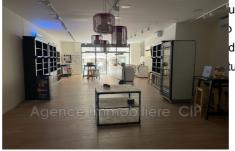

## Boutique 159 Sarlat-la-Canéda

Exceptional Opportunity: Commercial premises of 150 m<sup>2</sup> in the Heart of Sarlat Looking for the ideal location to grow your business in a unique historic setting? Do not search anymore! We offer you exceptional commercial premises, located in the heart of the historic city center of Sarlat. Characteristics of the premises: Generous surface area of 150 m<sup>2</sup>, providing ample space to develop your business. Spacious main part of more than 100 m², offering optimal layout flexibility to meet your professional needs. Double reserve for practical and functional storage space. Sanitary facilities available for the comfort of your customers and your team. An impressive showcase of more than 5 linear meters, offering exceptional visibility to attract passers-by and potential customers. Availability and Conditions: Available from the beginning of June, you can start making your projects a reality quickly. Attractive rent of €1,800 including tax per month, offering excellent value for money for such a privileged location. Type 3/6/9 commercial lease, ensuring contractual stability for your activity. (Except catering) Location: Located in the heart of Sarlat, this premises benefits from a strategic location in a lively and tourist district. Enjoy a constant flow of visitors and