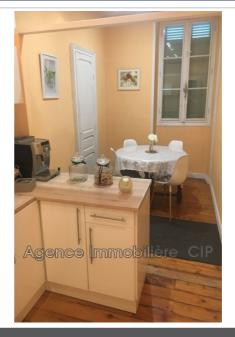

## Apartment DWB SARLAT-LA-CANEDA (24200)

T2 apartment of 50m² on the ground floor in a small residence of 4 apartments with 2 parking spaces near the historic sector - Ideal for seasonal rental. This apartment is sold fully furnished - Complete restoration dating from 2018. It includes a bedroom - an equipped American kitchen and a small dining area - Shower room - WC and Sauna. CC City gas joinery PVC double glazing Condominium charges of around €300 per quarter